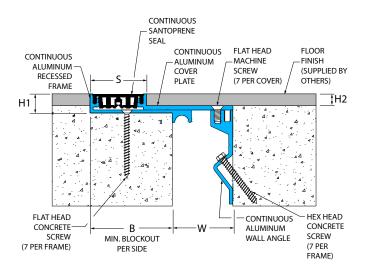

#### Flush Mount Floor Systems

133-A01 Floor/Floor (2" (50mm) system shown)

133-A02 Floor/Wall (3" (75mm) system shown)

| Application | System      | W           |    | H1             |    | H2       |    | S         |    | В        |    | Movement +/- |    |          |    |
|-------------|-------------|-------------|----|----------------|----|----------|----|-----------|----|----------|----|--------------|----|----------|----|
|             |             | Joint Width |    | Frame Height 1 |    | Height 2 |    | Sightline |    | Blockout |    | Horizontal   |    | Vertical |    |
|             |             | US          | mm | US             | mm | US       | mm | US        | mm | US       | mm | US           | mm | US       | mm |
| Floor/Floor | 133-A01-050 | 2"          | 50 | 5/8"           | 16 | 3/8"     | 10 | 1 7/8"    | 47 | 2 1/2"   | 64 | 1/2"         | 13 | 1/2"     | 13 |
|             | 133-A01-075 | 3"          | 75 | 5/8"           | 16 | 3/8"     | 10 | 1 7/8"    | 47 | 2 1/2"   | 64 | 3/4"         | 19 | 3/4"     | 19 |
| Floor/Wall  | 133-A02-050 | 2"          | 50 | 5/8"           | 16 | 3/8"     | 10 | 1 7/8"    | 47 | 2 1/2"   | 64 | 1/2"         | 13 | 1/2"     | 13 |
|             | 133-A02-075 | 3"          | 75 | 5/8"           | 16 | 3/8"     | 10 | 1 7/8"    | 47 | 2 1/2"   | 64 | 3/4"         | 19 | 3/4"     | 19 |