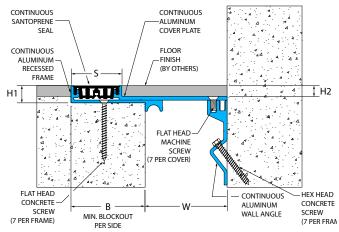

#### Flush Mount Floor Systems

133-A01 Floor/Floor (2" (50mm) system shown)

133-A02 Floor/Wall (3" (75mm) system shown)

| Application | System      | W           |    | H1             |    | H2       |    | S         |    | В        |    | Movement +/- |    |          |    |
|-------------|-------------|-------------|----|----------------|----|----------|----|-----------|----|----------|----|--------------|----|----------|----|
|             |             | Joint Width |    | Frame Height 1 |    | Height 2 |    | Sightline |    | Blockout |    | Horizontal   |    | Vertical |    |
|             |             | US          | mm | US             | mm | US       | mm | US        | mm | US       | mm | US           | mm | US       | mm |
| Floor/Floor | 133-A01-050 | 2"          | 50 | 5/8"           | 16 | 3/8"     | 10 | 1 7/8"    | 47 | 2 1/2"   | 64 | 1/2"         | 13 | 1/2"     | 13 |
|             | 133-A01-075 | 3"          | 75 | 5/8"           | 16 | 3/8"     | 10 | 1 7/8"    | 47 | 2 1/2"   | 64 | 3/4"         | 19 | 3/4"     | 19 |
| Floor/Wall  | 133-A02-050 | 2"          | 50 | 5/8"           | 16 | 3/8"     | 10 | 1 7/8"    | 47 | 2 1/2"   | 64 | 1/2"         | 13 | 1/2"     | 13 |
|             | 133-A02-075 | 3"          | 75 | 5/8"           | 16 | 3/8"     | 10 | 1 7/8"    | 47 | 2 1/2"   | 64 | 3/4"         | 19 | 3/4"     | 19 |