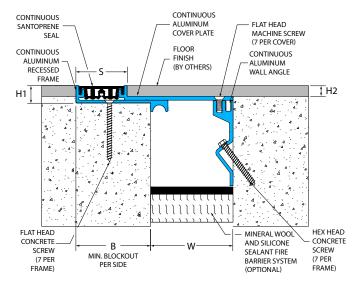

#### **Options**

133-A01 Floor/Floor With Mineral Wool (3" (75mm) system shown)

133-A01 Floor/Floor With Fire Blanket (3" (75mm) system shown)