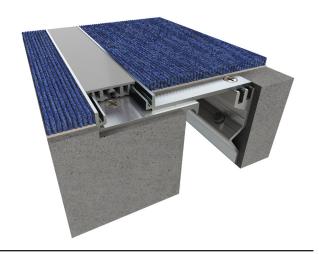

# 133 Series New to Existing

A01 - Floor to Floor A02 - Floor to Wall

**Movement Rating ± 25%** 

#### **Product** Guide

- ▶ Recessed mount frames for minimal sightline, adaptable with floor finishes of 3/8" (9mm) depth
- ▶ Surface mount design make system ideal for renovation
- ▶ Dual durometer seal provides secure fit and optimal flexibility
- ▶ Standard and Custom seal colors available.
  - All seals achieve UL Environmental Greenguard Gold Certification for ultra low VOC's