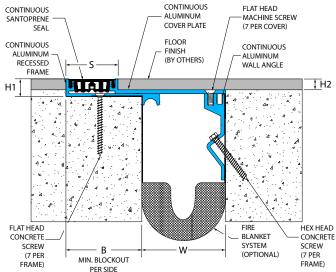

## 133 Series

#### **Options**

133-A01 Floor/Floor With Mineral Wool (3" (75mm) system shown)

133-A01 Floor/Floor With Fire Blanket (3" (75mm) system shown)