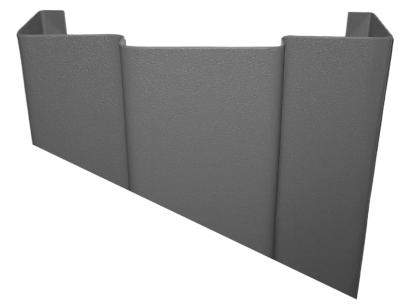

## DOOR FRAME PROTECTORS

Acculine's Inpro Custom Door Frame Protection is designed to protect all door frames from scuffs and costly repainting.

Every Door Frame Protector is individually measured and custom made to your specific requirements.

## WHAT IS UNIQUE ABOUT OUR DOOR FRAME PROTECTION?

- It is a 'One-piece wrap,' rather than a series of angles and a channel requiring vertical caulk joins. This makes it more durable, and also prevents bacteria growth in the failed caulk joins as they deteriorate over time
- Custom measured and made to suit your requirements exactly
- Easy to specify, measure and install, pre-fitted with double-sided adhesive tape
- Prompt service
- Local manufacture