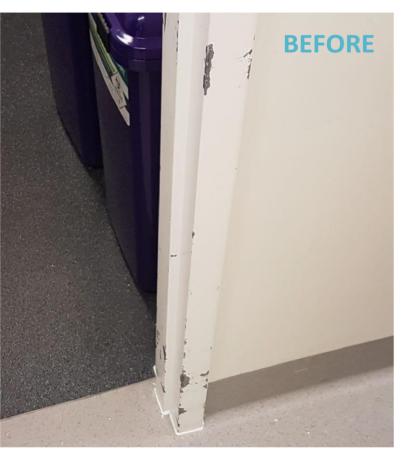

## DOOR FRAME PROTECTORS

Acculine's Inpro Custom Door Frame Protection is designed to protect all door frames from scuffs and costly repainting.

Every Door Frame Protector is individually measured and custom made to your specific requirements.

## WHAT IS UNIQUE ABOUT OUR DOOR FRAME PROTECTION?

- It is a 'One-piece wrap,' rather than a series of angles and a channel requiring vertical caulk joins. This makes it more durable, and also prevents bacteria growth in the failed caulk joins as they deteriorate over time
- Custom measured and made to suit your requirements exactly
- Easy to specify, measure and install, pre-fitted with double-sided adhesive tape
- Prompt service
- Local manufacture