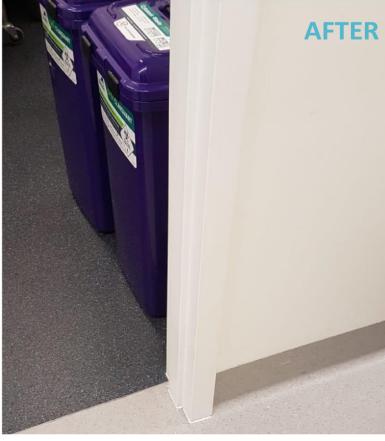

## DOOR FRAME PROTECTORS

Acculine's Inpro Custom Door Frame Protection is designed to protect all door frames from scuffs and costly repainting.

Every Door Frame Protector is individually measured and custom made to your specific requirements.

## WHAT IS UNIQUE ABOUT OUR DOOR FRAME PROTECTION?

- It is a 'One-piece wrap,' rather than a series of angles and a channel requiring vertical caulk joins. This makes it more durable, and also prevents bacteria growth in the failed caulk joins as they deteriorate over time
- Custom measured and made to suit your requirements exactly
- Easy to specify, measure and install, pre-fitted with double-sided adhesive tape
- Prompt service
- Local manufacture