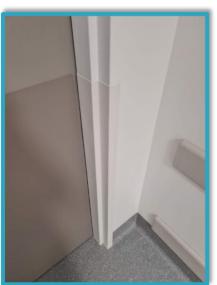

## DOOR FRAME PROTECTORS

Acculine's Inpro Custom Door Frame Protection is designed to protect all door frames from scuffs and costly repainting.

Every Door Frame Protector is individually measured and custom made to your specific requirements.

## WHAT IS UNIQUE ABOUT OUR DOOR FRAME PROTECTION?

- It is a 'One-piece wrap,' rather than a series of angles and a channel requiring vertical caulk joins. This makes it more durable, and also prevents bacteria growth in the failed caulk joins as they deteriorate over time
- Custom measured and made to suit your requirements exactly
- Easy to specify, measure and install, pre-fitted with double-sided adhesive tape
- Prompt service
- Local manufacture