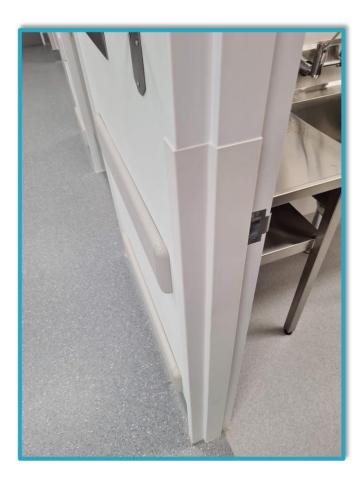

## DOOR FRAME PROTECTORS

Acculine's Inpro Custom Door Frame Protection is designed to protect all door frames from scuffs and costly repainting.

Every Door Frame Protector is individually measured and custom made to your specific requirements.

## WHAT IS UNIQUE ABOUT OUR DOOR FRAME PROTECTION?

- It is a 'One-piece wrap,' rather than a series of angles and a channel requiring vertical caulk joins. This makes it more durable, and also prevents bacteria growth in the failed caulk joins as they deteriorate over time
- Custom measured and made to suit your requirements exactly
- Easy to specify, measure and install, pre-fitted with double-sided adhesive tape
- Prompt service
- Local manufacture