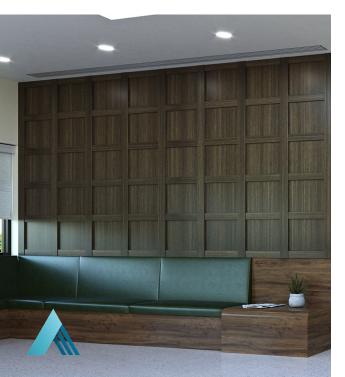

## Rest

### Hotel + Aged Care

A guest room can make or break a person's experience, not only with your property, but with your brand. Damage from luggage, cleaning carts and every day wear and tear can make rooms look run down. Protect your rooms and add the warmth of home so people always feel safe and welcome.

3D Trim - Woodlands Range

Aspex Backprinted Clear Wall Protection

Palladium Rigid Vinyl Wall Sheet

Tape-On Corner Guard

Palladium Wall Panels - Woodlands Range

Palladium Rigid Vinyl Wall Protection - Elements Range