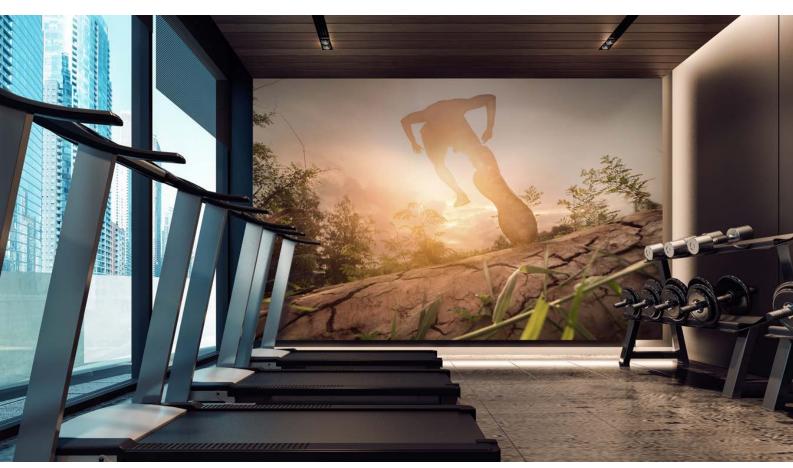

## Workout

### **Gyms**

A gym is a place where we workout. They are tough and rugged places characterised by sweat and exertion. Motivation can be difficult. Make it a place that people enjoy coming, to unwind, socialise and recharge. Make it an inspiring and energizing place to visit, with Aspex backprinted clear wall protection and NuTree Diamond Plate wall protection.

Aspex Backprinted Wall Protection

Nutree Diamond Plate High Impact Wall Protection

Sani-Surface Wall Protection

Aspex Backprinted Clear Wall Protection