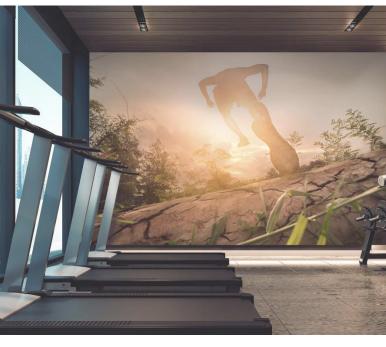

## Workout

### **Gyms**

A gym is a place where we workout. They are tough and rugged places characterised by sweat and exertion. Motivation can be difficult. Make it a place that people enjoy coming, to unwind, socialise and recharge. Make it an inspiring and energizing place to visit, with Aspex backprinted clear wall protection and NuTree Diamond Plate wall protection.

Aspex Backprinted Wall Protection

Nutree Diamond Plate High Impact Wall Protection

Sani-Surface Wall Protection

Aspex Backprinted Clear Wall Protection