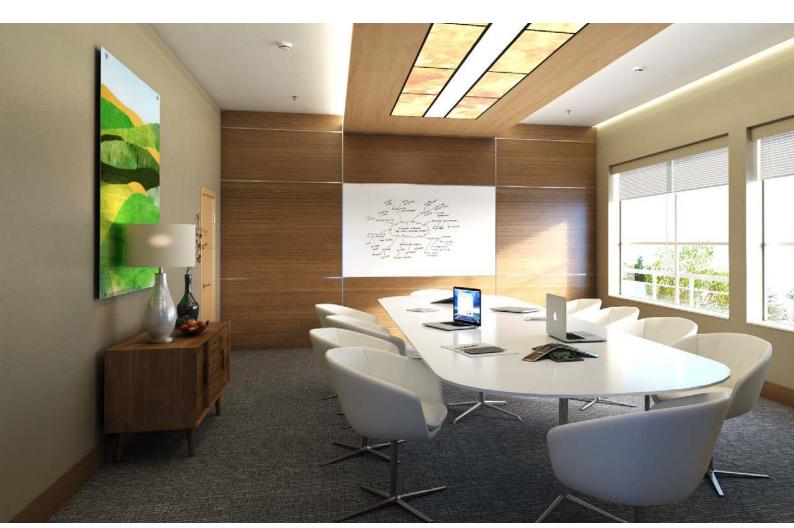

# Work

### Offices + Conference Rooms

A work space should help people be as efficient and energised as possible. Preventing unsightly damage from desk chairs can ensure even the most basic areas are taken care of so workers aren't distracted. Make sure your work spaces are protected and comfortable so your building and employees are positioned for maximum performance