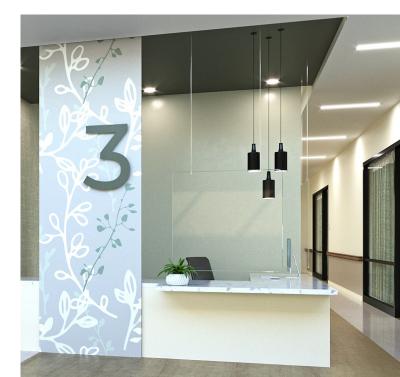

# Work

### Offices + Conference Rooms

A work space should help people be as efficient and energised as possible. Preventing unsightly damage from desk chairs can ensure even the most basic areas are taken care of so workers aren't distracted. Make sure your work spaces are protected and comfortable so your building and employees are positioned for maximum performance

Palladium Wall Panels - Woodlands Range

Palladium Rigid Vinyl Wall Sheet - Elements Range

Palladium Wall Panels

Aspex Backprinted Clear Wall Protection