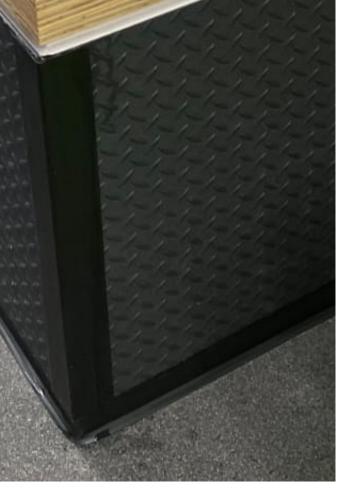

## Workout

### **Gyms**

A gym is a place where we workout. They are tough and rugged places characterised by sweat and exertion. Motivation can be difficult. Make it a place that people enjoy coming, to unwind, socialise and recharge. Make it an inspiring and energizing place to visit, with Aspex backprinted clear wall protection and NuTree Diamond Plate wall protection.

Aspex Backprinted Wall Protection

Nutree Diamond Plate High Impact Wall Protection

Sani-Surface Wall Protection

Aspex Backprinted Clear Wall Protection