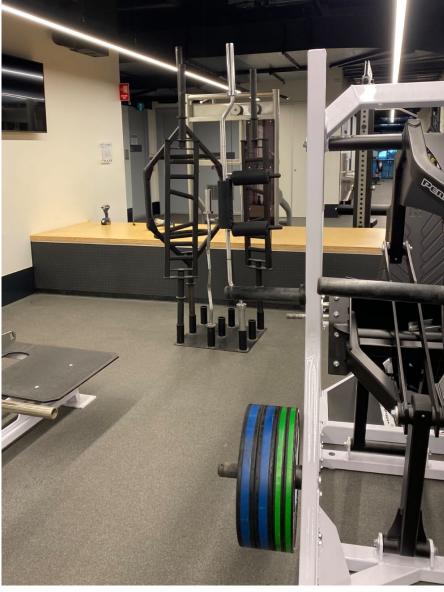

## Workout

### **Gyms**

A gym is a place where we workout. They are tough and rugged places characterised by sweat and exertion. Motivation can be difficult. Make it a place that people enjoy coming, to unwind, socialise and recharge. Make it an inspiring and energizing place to visit, with Aspex backprinted clear wall protection and NuTree Diamond Plate wall protection.

Aspex Backprinted Wall Protection

Nutree Diamond Plate High Impact Wall Protection

Sani-Surface Wall Protection

Aspex Backprinted Clear Wall Protection