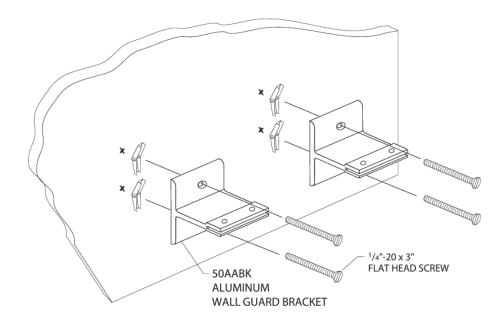

2. Drill marked holes with 19mm drill bit for toggle bolts (drywall installation) or 13mm drill bit for lead anchor (concrete wall installation). Mount brackets to wall, tighten screws to secure.