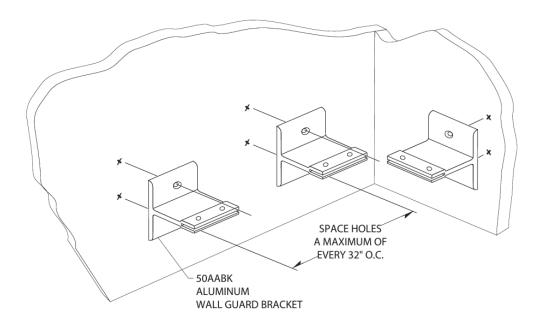

#### Please read all instructions before installing wall guard.

1. Determine height of wall guard. Deduct 6mm and snap chalk line. Position top edge of bracket against chalk line. Transfer mounting holes to wall.

2. Drill marked holes with 19mm drill bit for toggle bolts (drywall installation) or 13mm drill bit for lead anchor (concrete wall installation). Mount brackets to wall, tighten screws to secure.