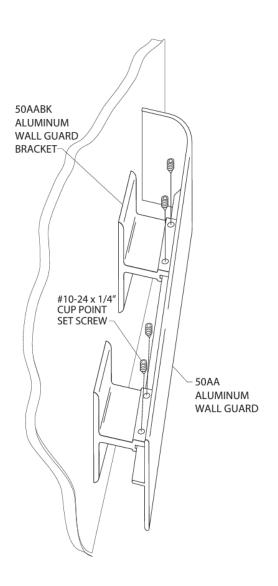

## 50AA Aluminium Wall Guard

3. Position wall guard into mounting brackets. Tighten the wall guard into the brackets with set screws.

Note: When joining two sections of wall guard, use a bracket. The mounting tab of each wall guard section slides halfway into the mounting slot.