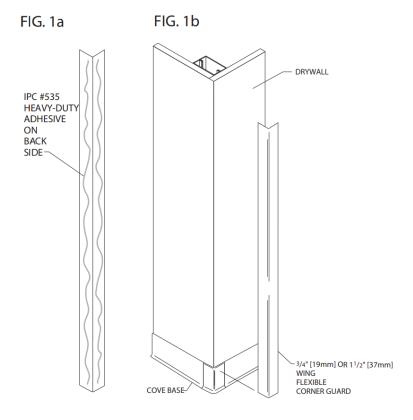

#### Flexible Corner Guards

Please read all instructions before installing corner guards.

Material must be stored, installed and used in environmentally controlled conditions.

- 1. Prior to installation:
  - a. Allow corner guards to reach room temperature before installing.
  - b. The wall surface that the corner guards are to be applied must be dry and free of dirt, dust, oil, loose pain, wax and grease.
- 2. Use IPC #535 Heavy-Duty Adhesive to adhere corner guards. Apply a bead of IPC #535 in a zig-zag pattern over the back of the corner guard. See Figure 1a. Immediately position corner guard on the wall and apply pressure until a tight fit is achieved. An extension roller will aid this step. Additional bracing may be required during installation to insure complete contract with the wall. See Figure 1b.