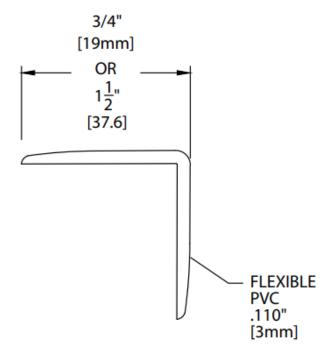

### Components and Fasteners

SHOWN AT 1 1/2"

Flexible Corner Guards

**Exploded View assembly** 