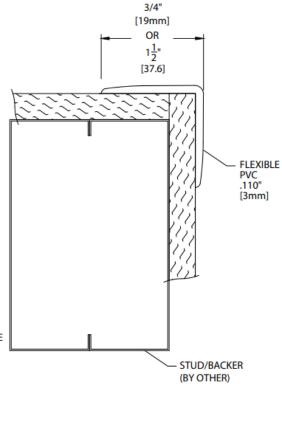

Section View

#### **Recommended Tools**

Safety Glasses, Tape Measure, Level, Power Mitre Saw, 10" Blade with 60-80 Carbide Tipped Teeth

(BY OTHER)