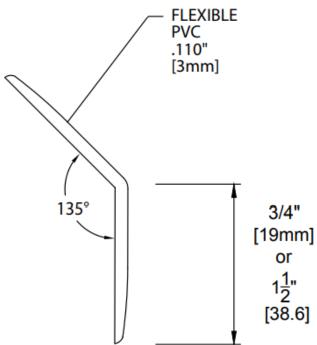

### Components and Fasteners

SHOWN AT 1 1/2"

Flexible Corner Guards

**Exploded View assembly** 