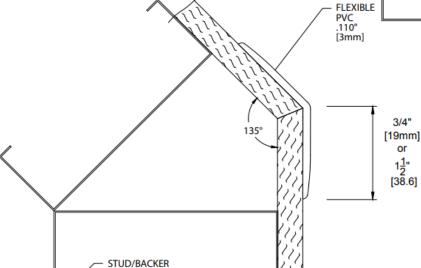

### Flexible Corner Guards

#### **Important**

Acclimate materials 24
hrs before installation.
Maintain temperaturecontrolled environment
after installation

 Install in accordance with manufacturer's installation instructions. Failure to do so will void the warranty.





Section View

#### **Recommended Tools**

Safety Glasses, Tape Measure, Level, Power Mitre Saw, 10" Blade with 60-80 Carbide Tipped Teeth



(BY OTHER)

### Flexible Corner Guards

### Components and Fasteners





SHOWN AT 1 1/2"



Flexible Corner Guards

**Exploded View assembly** 





#### Flexible Corner Guards



Please read all instructions before installing corner guards.

Material must be stored, installed and used in environmentally controlled conditions.

- 1. Prior to installation:
  - a. Allow corner guards to reach room temperature before installing.
  - b. The wall surface that the corner guards are to be applied must be dry and free of dirt, dust, oil, loose pain, wax and grease.
- 2. Use IPC #535 Heavy-Duty Adhesive to adhere corner guards. Apply a bead of IPC #535 in a